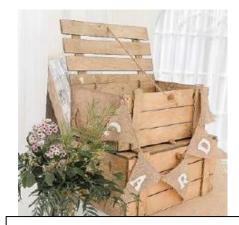

# **DECORATING ITEMS**

GOLD CUTLERY \$5 PER SET
GOLD CHARGER PLATE \$5 EACH

WINEBARREL CAKE TABLE \$150

WOODEN WISHING WELL CRATES \$75

CLEAR WISHING WELL \$75

Decorating items and lawn games will still be charged if it happens to rain on the day of your wedding. Unfortunately the weather is out of our hands and we make the decision ½ hour beforehand if we are doing a wet weather ceremony under the deck. You have the option on the morning of the wedding to make the decision if you want to go with the wet weather back up and we can set up your ceremony decorations on the deck, otherwise any arches and tree draping will be set up at your ceremony area and hopefully you will get some beautiful photos later on if the rain subsides.