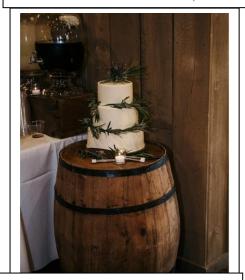

# **DECORATING ITEMS**

GOLD CUTLERY \$5 PER SET
GOLD CHARGER PLATE \$5 EACH

WINEBARREL CAKE TABLE \$150

WOODEN WISHING WELL CRATES \$75

CLEAR WISHING WELL \$75

Decorating items and lawn games will still be charged if it happens to rain on the day of your wedding. Unfortunately the weather is out of our hands and we make the decision ½ hour beforehand if we are doing a wet weather ceremony under the deck. You have the option on the morning of the wedding to make the decision if you want to go with the wet weather back up and we can set up your ceremony decorations on the deck, otherwise any arches and tree draping will be set up at your ceremony area and hopefully you will get some beautiful photos later on if the rain subsides.