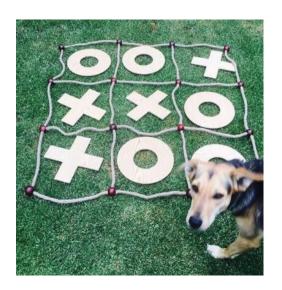

### **GIANT LAWN GAMES**

\$250 FOR THE SET OR \$50 EACH (includes Giant Jenga, Naughts & Crosses, 4-In-A Row, Ring Toss Quoits)