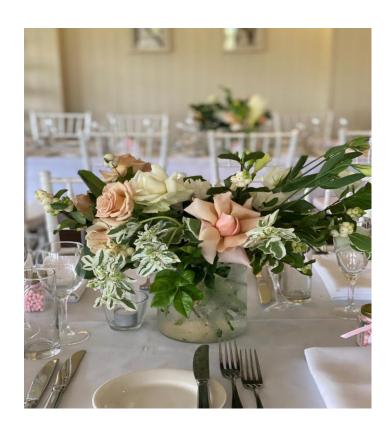

## CLASSIC

Cylindrical glass vases of mixed florals of your colour choice \$95\$ each

CLASSIC ONE

CLASSIC TWO