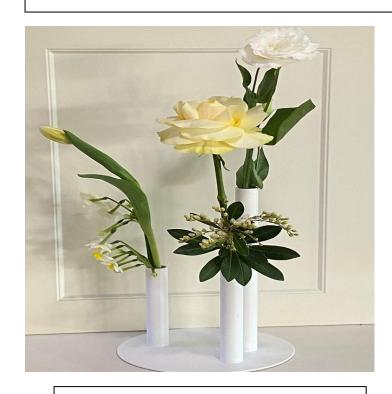

#### **BUD VASES**

White 'oak lab' three pronged fluted bud vases (with your choice of colours)

\$65 each