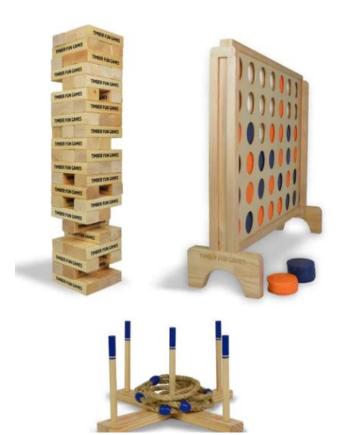

### **GIANT LAWN GAMES**

\$250 FOR THE SET OR \$50 EACH (includes Giant Jenga, Naughts & Crosses, 4-In-A Row, Ring Toss Quoits)