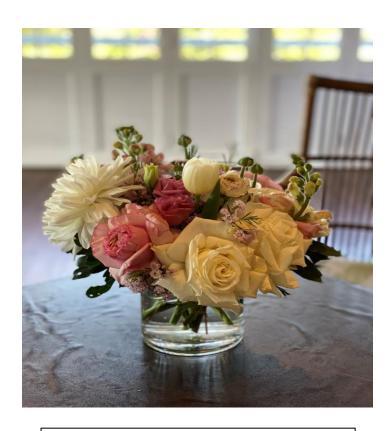

## CLASSIC

Cylindrical glass vases of mixed florals of your colour choice \$95\$ each

CLASSIC ONE

CLASSIC TWO