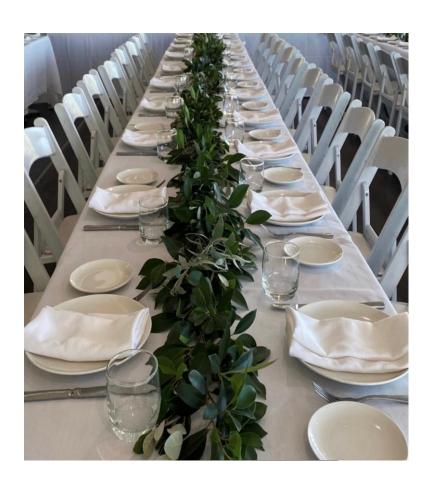

#### FLAT LAY GREENERY

Mixed foliage laid along the middle of table \$90 per 1.8m for long tables