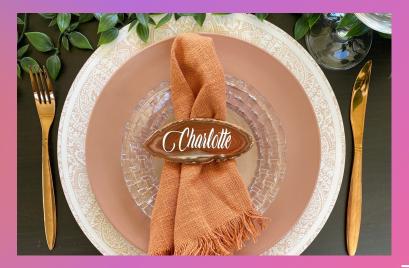

### Agate Place Cards

Shades: Black, Pink, Turquoise, Brown & Purple

Add some opulence to your event with these stunning agate place cards.

Leave your guests in awe with a beautiful personalised keepsake they will treasure.

The natural unique beauty of the agate paired with a printed vinyl gloss name creates the perfect elegance to any table setting.

\$8.50 each