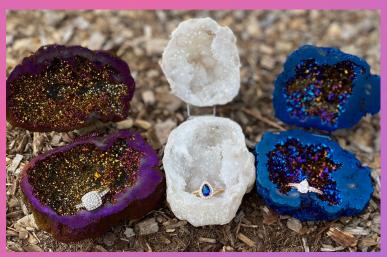

### Geode Ring Boxes

Shades: Black, White, Purple & Blue

These ring boxes are a beautiful and unique way to transport your rings on the big day.

These gems have been sliced open and have had a stainless steel hinge attached, which gives an authentic design aesthetic that doesn't take away from the natural beauty.

\$150.00 each